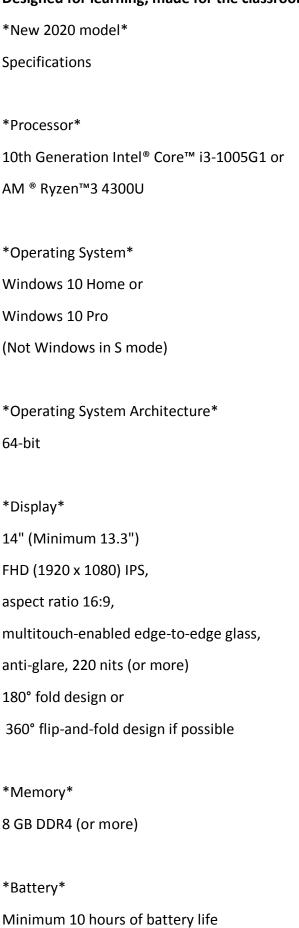

## Advisable Entrance Student i3 Laptop Device for Overall Study & Learning Designed for learning, made for the classroom.

```
*Storage*
128 GB SSD or more
*Graphics*
Integrated: Intel UHD Graphics 605 or better
*WEBCAM*
front-facing HP TrueVision HD Webcam with integrated dual array digital microphones
*Available Pointing Devices*
Touchpad with multi-touch gesture support, taps enabled as default
*Audio*
2 x 2W user facing speakers with Dolby Audio™
*Dimensions (H x W x D)*
Depending on the model
*Weight*
Depending on the model
*Connectivity*
- Intel integrated 802.11b/g/n/ac (1x1) Wi-Fi or
Wifi 6 802.11AX (2x2)
- Bluetooth® 4.2 or higher
*Ports/Slots*
- 2 x USB-A 3.2** (Gen 1)
- USB-C 3.2 Gen 1 (power delivery & display port)
- HDMI 1.4b
- SD card reader
- Headphone / mic combo
```